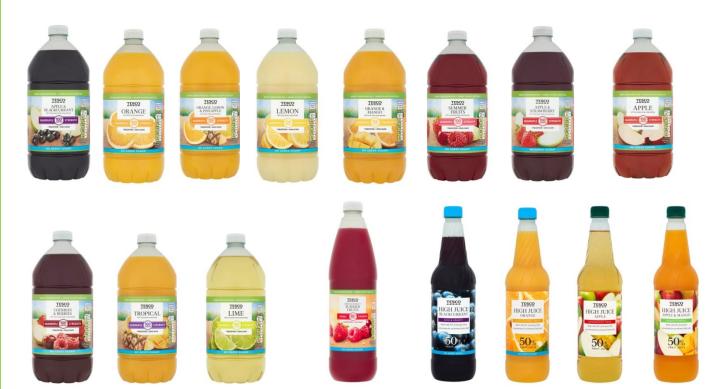

## **Soft Drinks for PKU and TYR**

# **Squashes and Cordials**

#### Tesco



## Mi Wadi (available in Tesco, Supervalu and Dunnes)





**Be careful!** Only these Mi Wadi 0% Sugar products are suitable. Other Mi Wadi products of the same flavour contain Aspartame.







#### Ribena (available in Tesco, Supervalu and Dunnes)



Be careful! The other Ribena cordial contains Aspartame. The bottles are very similar



# Robinsons (available in Tesco, Supervalu and Dunnes)

















Be careful! Other Robinsons products contain Aspartame.















# **Bottlegreen**(available in Tesco, Supervalu and Dunnes)











#### **Dunnes Stores**

















July 2024 Information correct at time of printing. Always check the label as ingredients can change



# Supervalu









# **Belvoir** (available in Tesco and Dunnes)





## Aldi