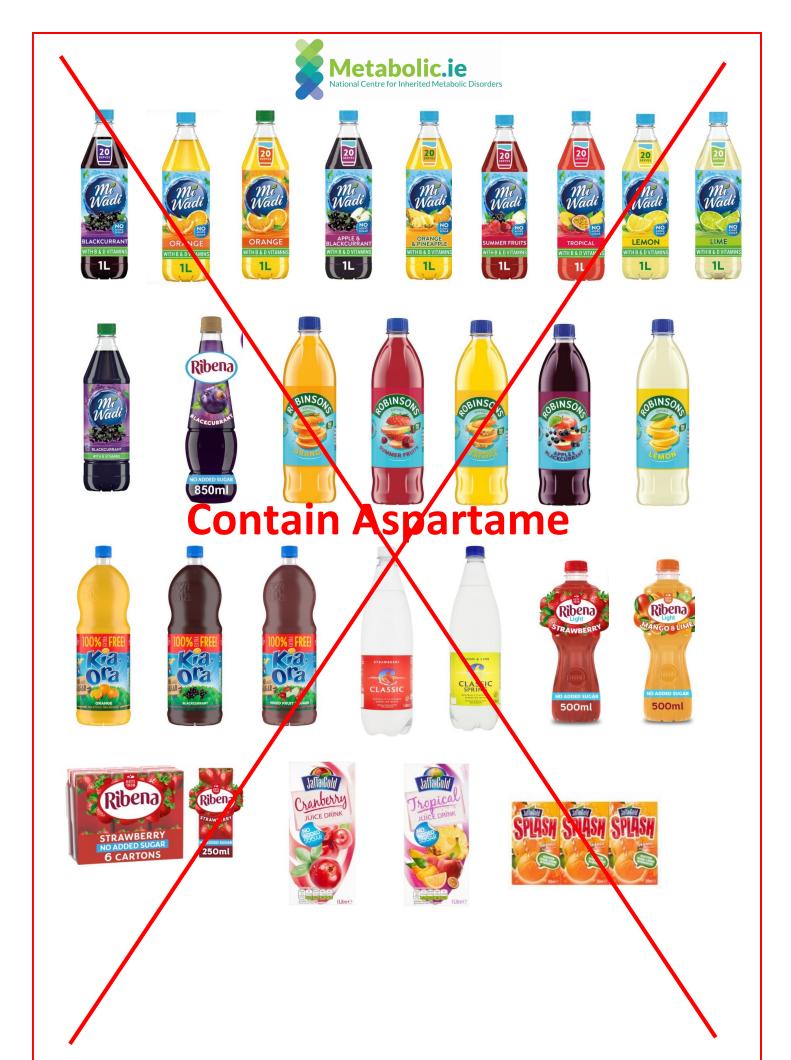

## Mi Wadi (available in Tesco, Supervalu and Dunnes)

**Be careful!** Only these Mi Wadi 0% Sugar products are suitable. Other Mi Wadi products of the same flavour contain Aspartame.

#### Ribena (available in Tesco, Supervalu and Dunnes)

Be careful! The other Ribena cordial contains Aspartame. The bottles are very similar

# Robinsons (available in Tesco, Supervalu and Dunnes)

Be careful! Other Robinsons products contain Aspartame.

#### Capri Sun

**Be careful!** The other flavours of Ribena juice contain Aspartame.

#### Jaffa Gold

Be careful! The other flavours of Jaffa Gold juice and Orange Splash mini cartons contain Aspartame.