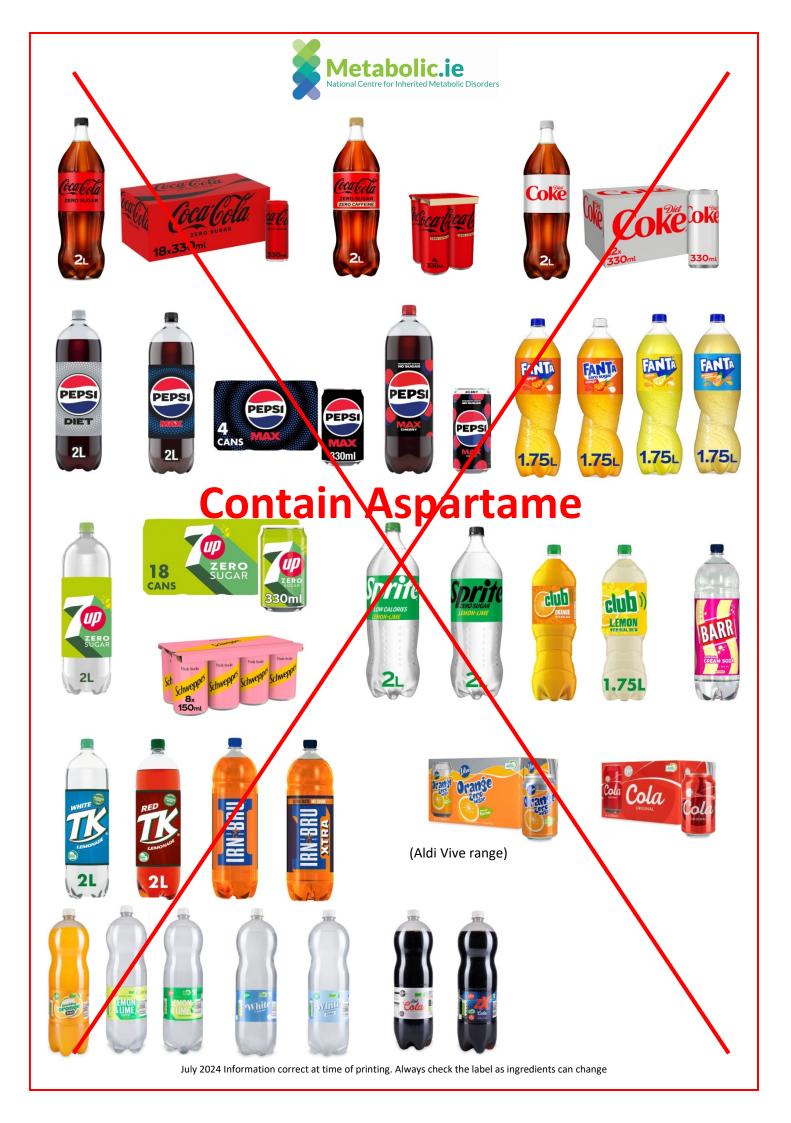

#### Coco-Cola

Be careful! The other types of Coco Cola and Diet Cola contain Aspartame.

#### **Pepsi**

Be careful! The other types of Pepsi and Pepsi Max contain Aspartame.

7 Up

Be careful! The other type of 7Up contains Aspartame.

#### Club

**Be careful!** The other types of Club contain Aspartame.

#### Barr

**Be careful!** Other drinks by Schwepps and Barr contain Aspartame.

## Aldi

**Be careful!** Other similar drinks in the Vive range by Aldi contain Aspartame.