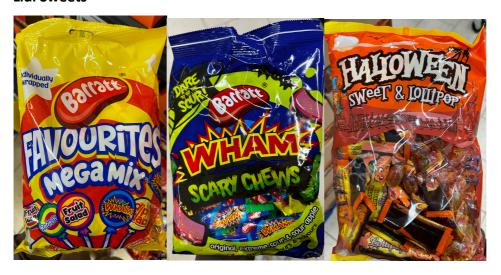

#### **Lidl Sweets**

Favourites Mega Mix Barratt per 100g= free

Scary Chews WHAM per 100g= free

Halloween Sweet & Lollipop per 100g = free

Brain Blasterz Super Sour per 100g = free
Ring Pop per 100g= free