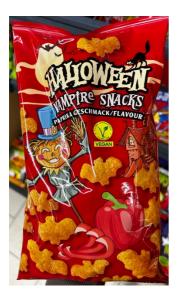

#### Crisps

Halloween ketchup flavour snacks 30g serving= 1 exchange
Halloween cheese flavour snacks 30g serving= 1 exchange
Banshee Bones 10 pack 17g bag= 1 exchange

Halloween Vampire snacks 30g= 1 ½ exchanges
Information correct at time of printing. Always check the label.
Updated October 2024