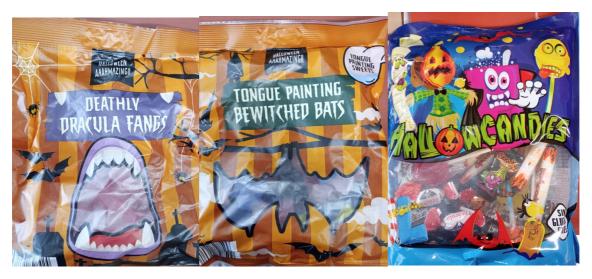

# Aldi

**Deathly Dracula Fangs 25g serving= Free** 

**Tongue Painting Bewitched Bats 25g serving= Free** 

**HallowCandies per 100g= Free** 

Fini Zombie Candy + Gum per 100g= Free

Fini Booom Vampire per 100g= Free