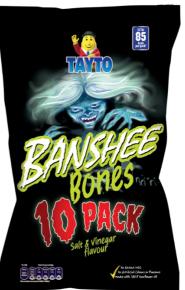

#### Crisps

Halloween ketchup flavour snacks 30g serving= 1 exchange
Halloween cheese flavour snacks 30g serving= 1 exchange
Banshee Bones 10 pack 17g bag= 1 exchange

Halloween Vampire snacks 30g= 1 ½ exchanges
Information correct at time of printing. Always check the label.
Updated October 2024