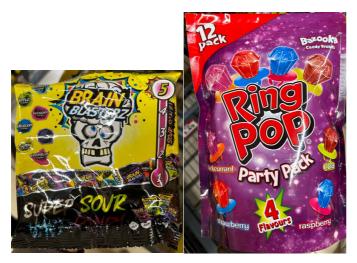

#### **Lidl Sweets**

Favourites Mega Mix Barratt per 100g= free

Scary Chews WHAM per 100g= free

Halloween Sweet & Lollipop per 100g = free

Brain Blasterz Super Sour per 100g = free
Ring Pop per 100g= free