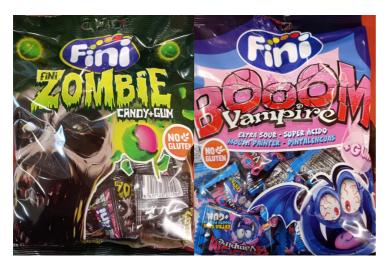

# Aldi

**Deathly Dracula Fangs 25g serving= Free** 

**Tongue Painting Bewitched Bats 25g serving= Free** 

**HallowCandies per 100g= Free** 

Fini Zombie Candy + Gum per 100g= Free

Fini Booom Vampire per 100g= Free