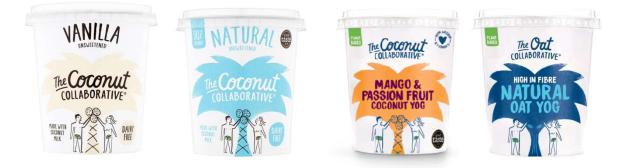

# The Coconut/ Oat Collaborative

Available in Supervalu 350g pots

The Coconut Collaborative Vanilla / Natural =125g 1.5 exchange The Coconut Collaborative Mango & Passion Fruit =125g 1 exchange The Oat Collaborative Natural = 125g 1 exchange