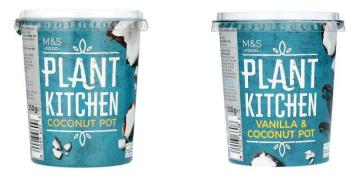

#### Marks and Spencer

Plant Kitchen Coconut/ Plant Kitchen Vanilla & Coconut = 125g 1.5 exchanges

Plant Kitchen Blueberry &Coconut/ Plant Kitchen Mango & Passionfruit Coconut = 120g pot 1 exchange