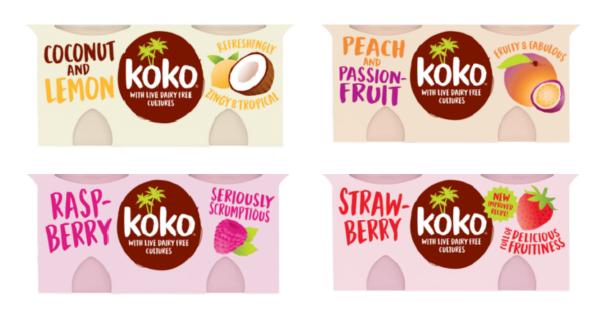

#### Koko

Available at Dunnes Stores and health food shops

Koko Plain/ Koko Vanilla =125g ½ exchange Koko Plain No Sugars = 125g 1 exchange Koko Greek Style = 125g 1.5 exchanges

Koko Coconut and Lemon/ Koko Peach and Passionfruit =125g pot 1 exchange Koko Strawberry/ Koko Raspberry =125g pot 1 exchange