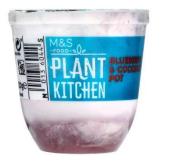

#### Marks and Spencer

Plant Kitchen Coconut/ Plant Kitchen Vanilla & Coconut = 125g 1.5 exchanges

Plant Kitchen Blueberry &Coconut/ Plant Kitchen Mango & Passionfruit Coconut = 120g pot 1 exchange