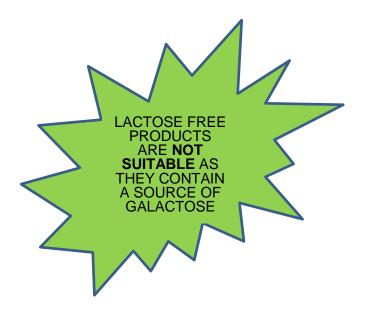

## **Reading Food Labels for Galactosaemia**

The following are a list of ingredients that contain milk and are therefore **NOT** suitable for patients with Galactosaemia:

Milk

Skimmed milk

Skimmed milk powder

Yoghurt

Butter

Cream

Margarine (unless dairy free)

Lactose

Milk solids

Milk protein

Milk fat

Non-fat milk solids

Separate milk solids

Shortening containing skimmed milk or whey

Whey

Hydrolysed whey protein

Whey syrup sweetener

Hydrolysed whey sugar

Vegetarian whey

Casein

Caseinates

Hydrolysed casein

Sodium caseinates

Calcium caseinates

Cheese (unless known to be suitable)

Cheese powder

Buttermilk

Butterfat

Butter oil

Milk fat

Animal fat

Ghee

Artificial cream

Artificial sweeteners called tagatose and lactitol